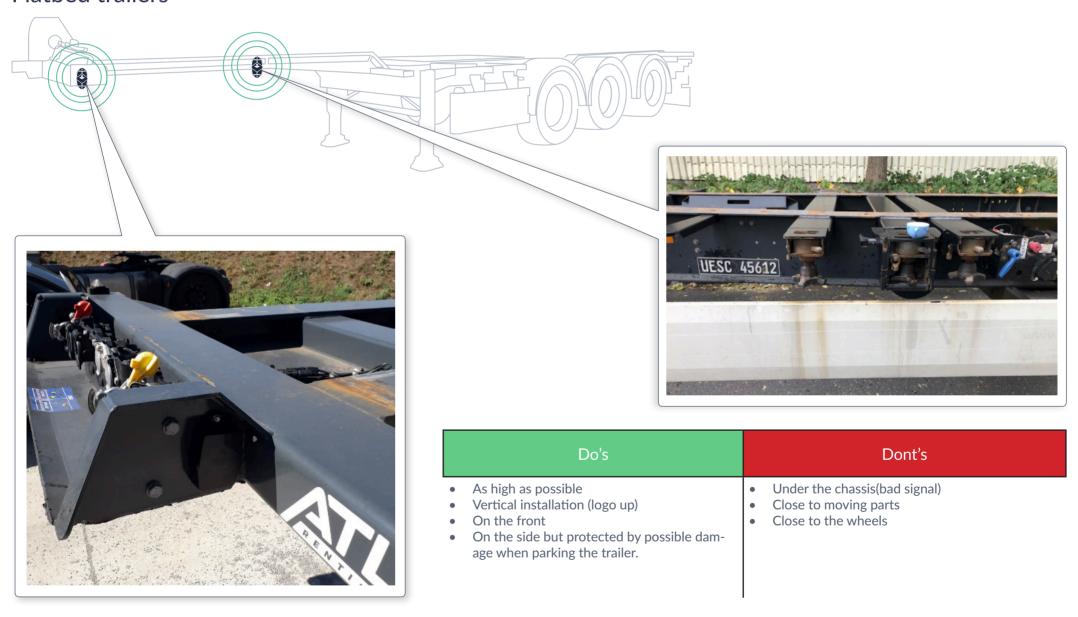

|
|---------------------------------------------------------------------------------------------------------------------------------------|---------------------------------------------------------------------------------------------------------------------------------------------------------------------------------------------------------------------------------|
| <ul> <li>As high as possible</li> <li>Vertical installation (logo up)</li> <li>On the front</li> <li>Clear view on the sky</li> </ul> | <ul> <li>Not on moving parts or close to the wheels because shocks might damage the tracker</li> <li>Under the chassis because of bad signal</li> <li>On the side where the tracker might get hit by other equipment</li> </ul> |

## Flatbed trailers



## Tarpaulin trailers



| Do's                                                                                                                                | Dont's                                                                                                                 |
|-------------------------------------------------------------------------------------------------------------------------------------|------------------------------------------------------------------------------------------------------------------------|
| <ul> <li>As high as possible</li> <li>Preferably vertical installation (logo up)</li> <li>On the inside of the tarpaulin</li> </ul> | <ul> <li>On the outside of the tarpaulin (tracker might get damaged)</li> <li>Under the chassis(bad signal)</li> </ul> |

#