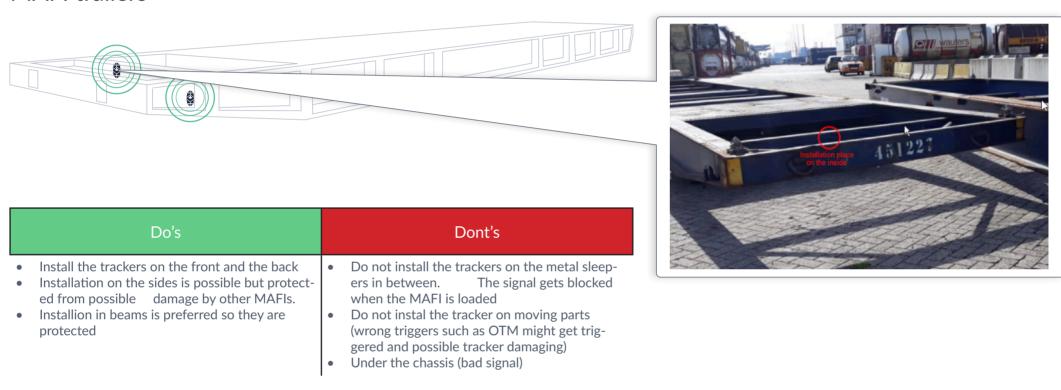

ailers



| Do's                                                                                                                                | Dont's                                                                                                                 |
|-------------------------------------------------------------------------------------------------------------------------------------|------------------------------------------------------------------------------------------------------------------------|
| <ul> <li>As high as possible</li> <li>Preferably vertical installation (logo up)</li> <li>On the inside of the tarpaulin</li> </ul> | <ul> <li>On the outside of the tarpaulin (tracker might get damaged)</li> <li>Under the chassis(bad signal)</li> </ul> |

## MAFI trailers