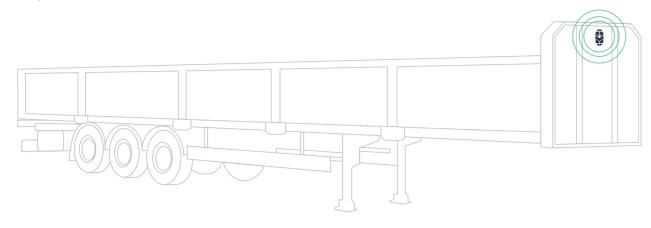

## **Open Trailers**

| Do's                                                                                                                                  | Dont's                                                                                                                                                                                                                          |
|---------------------------------------------------------------------------------------------------------------------------------------|---------------------------------------------------------------------------------------------------------------------------------------------------------------------------------------------------------------------------------|
| <ul> <li>As high as possible</li> <li>Vertical installation (logo up)</li> <li>On the front</li> <li>Clear view on the sky</li> </ul> | <ul> <li>Not on moving parts or close to the wheels because shocks might damage the tracker</li> <li>Under the chassis because of bad signal</li> <li>On the side where the tracker might get hit by other equipment</li> </ul> |