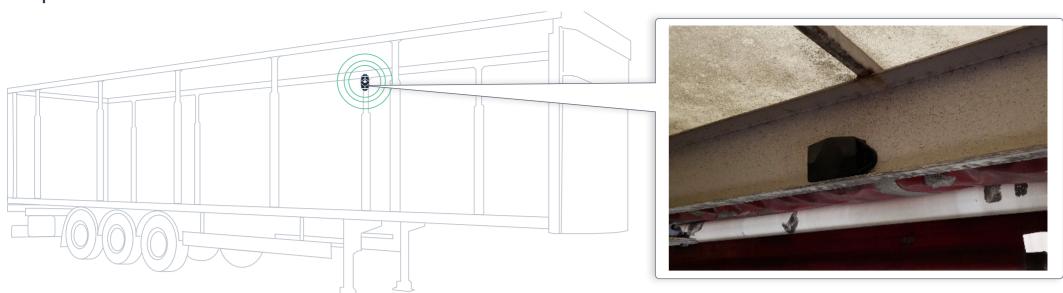

## Tarpaulin trailers

| Do's                                                                                                                                | Dont's                                                                                                                 |
|-------------------------------------------------------------------------------------------------------------------------------------|------------------------------------------------------------------------------------------------------------------------|
| <ul> <li>As high as possible</li> <li>Preferably vertical installation (logo up)</li> <li>On the inside of the tarpaulin</li> </ul> | <ul> <li>On the outside of the tarpaulin (tracker might get damaged)</li> <li>Under the chassis(bad signal)</li> </ul> |