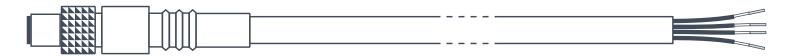

The 6-meter power cable designed for use with TRACK 1210 features 4 pins and can be securely attached to the TRACK 1210. This power cable does not come with connectors for the power source.

Connectors to the power source can be soldered to the cable ends

Mating cycles

> 100

**Connections** 

4 pins

**Rated current** 

1A

Insulation resistance